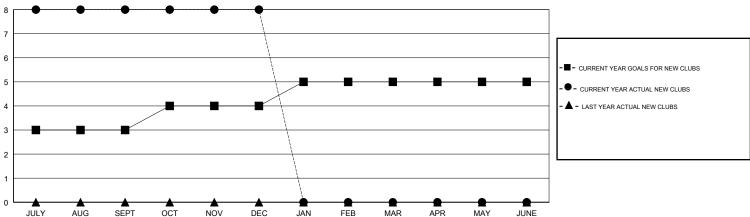

## GMT: ANIL TULSYAN Clubs RESULTS FOR 2017-2018 QUARTER NEW CLUB GOAL NEW CLUBS DROPPED CLUBS QUARTER MEMBER GROWTH NET MEMBER GROWTH DROPPED QUARTER MEMBER GROWTH DROPPED

| RESULTS FOR 2017-2018     |               |           |               |  |  |  |
|---------------------------|---------------|-----------|---------------|--|--|--|
| QUARTER                   | NEW CLUB GOAL | NEW CLUBS | DROPPED CLUBS |  |  |  |
| JULY/AUG/SEPT OCT/NOV/DEC | 3<br>1        | 8         | 0<br>5        |  |  |  |
| JAN/FEB/MAR APR/MAY/JUNE  | 1<br>0        | 0<br>0    | 0<br>0        |  |  |  |
|                           |               |           |               |  |  |  |

## GOALS AND ACTUAL NEW CLUBS CUMULATIVE

| DROPPED CLUBS: 5 |     |
|------------------|-----|
| DROPPED MEMBERS  |     |
| DECEASED         | 2   |
| CLUB CANCELLED   | 63  |
| OTHER            | 408 |
| TOTAL            | 473 |