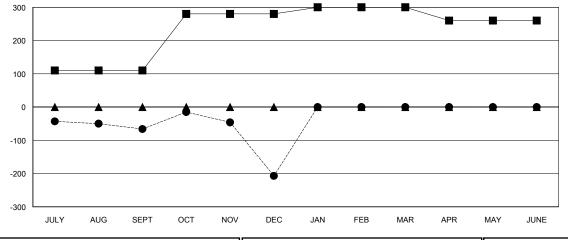

| Weinberg              |                           |                         |                                              |  |  |  |
|-----------------------|---------------------------|-------------------------|----------------------------------------------|--|--|--|
| RESULTS FOR 2017-2018 |                           |                         |                                              |  |  |  |
| QUARTER               | MEMBER GROWTH NET<br>GOAL | MEMBER GROWTH<br>ACTUAL | DROPPED MEMBERS ACTUAL (including transfers) |  |  |  |
| JULY/AUG/SEPT         | 110                       | 219                     | 264                                          |  |  |  |
| OCT/NOV/DEC           | 170                       | 73                      | 209                                          |  |  |  |
| JAN/FEB/MAR           | 20                        | 0                       | 0                                            |  |  |  |
| APR/MAY/JUNE          | -40                       | 0                       | 0                                            |  |  |  |